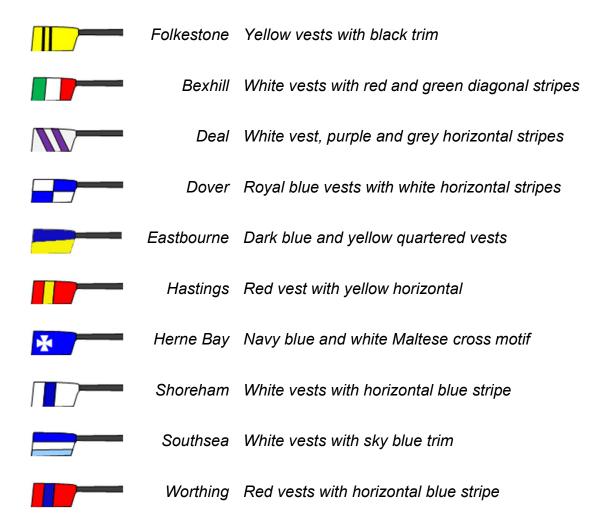

advise your rowers to watch out for swimmers on the course, winch rope on the beach in front of ERC, other water users and that the groynes towards the pier by splash point / redoubt fortress area are slightly longer and make be hazardous when the tide is lower. There are also large yellow buoys which mark a swimming area east of the pier. The course goes through this area, so extra vigilance is needed for swimmers.

Individuals are to be responsible for their own personal safety and to inform club captains if they do not feel safe to row. Club captains to ensure the welfare of their junior members during the whole event and ensure they are adequately looked after.

Please ensure rowers have plenty of fluids and protection from the sun to avoid sunburn or heat stroke.

# **Club Colours**



# **Race Sponsors**

Eastbourne Rowing Club would like to thank all Regatta sponsors and contributors.









# **Colin Guppy**









**Ivor Lloyd** 













**LUNA** 

# Eastbourne Regatta 2025 Programme of Events - Start Time - 9:30

| Event 1  | Women's Novice Fours           | Heat 1 |
|----------|--------------------------------|--------|
| Event 2  | U14 Mixed Quad                 | FINAL  |
| Event 3  | Women's Novice Fours           | Heat 2 |
| Event 4  | Open Masters 50+               | FINAL  |
| Event 5  | U16 Girl's Quad                | FINAL  |
| Event 6  | Women's Novice & Junior Sculls | FINAL  |
| Event 7  | U16 Open Quad                  | FINAL  |
| Event 8  | Open Junior Pairs              | Heat 1 |
| Event 9  | Open Senior Fours              | Heat 2 |
|